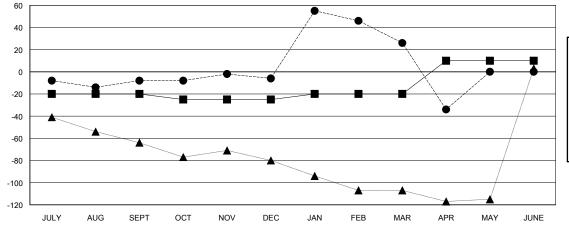

### GOALS AND ACTUAL MEMBERS CUMULATIVE

655 (63.29%)

| DROPPED CLUBS: 0 |     |  |
|------------------|-----|--|
| DROPPED MEMBERS  |     |  |
| DECEASED         | 9   |  |
| CLUB CANCELLED   | 0   |  |
| OTHER            | 184 |  |
| TOTAL            | 193 |  |