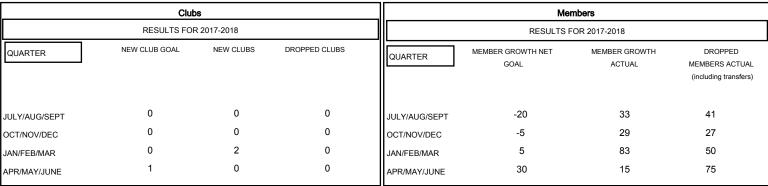

## GOALS AND ACTUAL NEW CLUBS CUMULATIVE

### GOALS AND ACTUAL MEMBERS CUMULATIVE

655 (63.29%)

| DROPPED CLUBS: 0 |     |  |
|------------------|-----|--|
| DROPPED MEMBERS  |     |  |
| DECEASED         | 9   |  |
| CLUB CANCELLED   | 0   |  |
| OTHER            | 184 |  |
| TOTAL            | 193 |  |