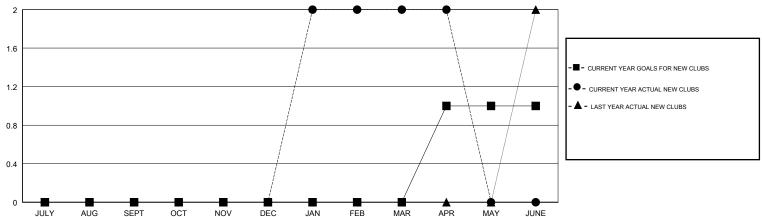

# MONTHLY MEMBERSHIP PROGRESS REPORT

### District 20 R1

Results as of: 04/30/2018

## GMT: MAHESH CHITNIS LOCATION NEW YORK GMT CA



## GOALS AND ACTUAL NEW CLUBS CUMULATIVE



### GOALS AND ACTUAL MEMBERS CUMULATIVE





655 (63.29%)

| DROPPED CLUBS: 0 |     |  |
|------------------|-----|--|
| DROPPED MEMBERS  |     |  |
| DECEASED         | 9   |  |
| CLUB CANCELLED   | 0   |  |
| OTHER            | 184 |  |
| TOTAL            | 193 |  |

| 24 CLUBS OF 39 ADDED 1 OR MORE |  |
|--------------------------------|--|
| NEW MEMBERS                    |  |
|                                |  |
|                                |  |
|                                |  |

|                           | FEMALE Women Percentage | 380 (36.71%)<br>e Fiscal Year Goal: 37% |
|---------------------------|-------------------------|-----------------------------------------|
| CLICK HERE FOR CUMULATIVE | TOTAL FAMILY UNIT       | MEMBERS                                 |

| OL